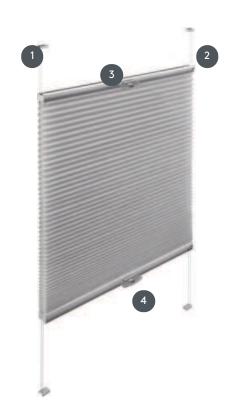

# DUETS DU25VOU

Duets for tilt-turn windows and doors, operated by means of handles on the top and bottom rails.

- 1 Spannschuh
- 2 tension cords
- 3 upper rail
- EOS metal handle (standard) or FUSION metal handle, FLEX plastic handle on request