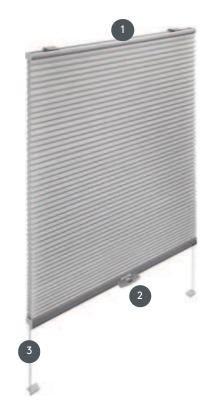

# DUETS DU25V

Duets for tilt-turn windows and doors, operated by means of a control handle on the bottom rail. The system can also be mounted upside down, i.e. the curtain closes from bottom to top.

- 1 upper rail
- EOS metal handle (standard) or FUSION metal handle, FLEX plastic handle on request
- (3) tension cords