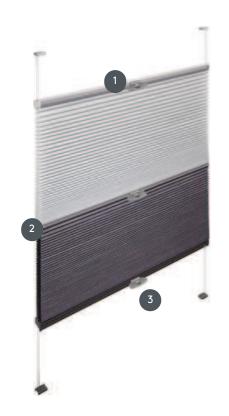

- 1 upper rail
- 2 Middle rail
- Bottom rail with EOS Standard metal handle or FUSION metal handle, FLEX plastic handle on request