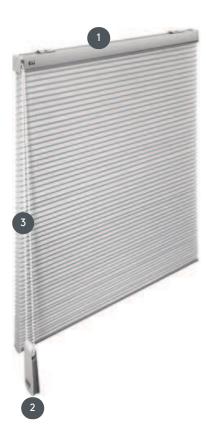

## DUETS DU25FK

Duets type FK with chain control, free-hanging or with pendulum lock. Suitable for tilt-turn windows and balcony doors.

) Endless chain

## rassemblement

min./max. mass

screwed

min. width 40 cm/max. width 295 cm

min. height 10 cm/max. height 260 cm

max. area 6 m²

by means of an endless chain Rail color A, B = chain white Rail color L, X = chain grey Rail color M, N, Z = chain black