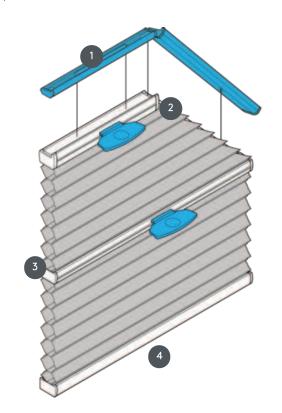

# DUETS DU25SV5

Duets with handle control for pentagon system. The system can also be mounted upside down, i.e. the curtain closes from top to bottom.

- 1 Fixed top rail (min. 11.6 cm)
- 2 Central rail operable
- Central rail operable EOS standard metal handle or FUSION metal handle, FLEX plastic handle on request
- 4 Lower rail (fixed)