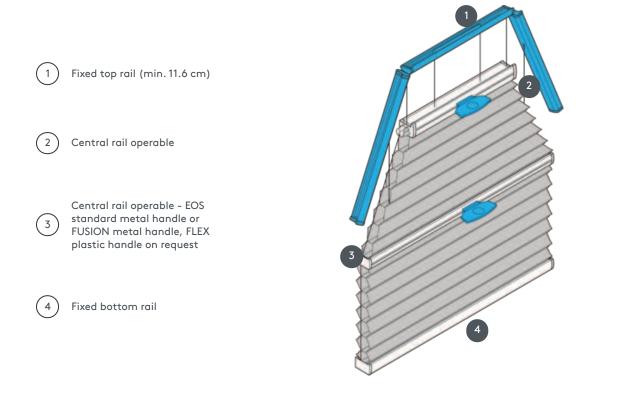

## DUETS DU25SV6

Duets with handle control for hexagon system. The system can also be mounted upside down, i.e. the curtain closes from top to bottom.

| mounting type | min./max. mass                              | waiter                                   | fabric color                       |
|---------------|---------------------------------------------|------------------------------------------|------------------------------------|
| screwed       | min. baseline 50 cm/max.<br>baseline 120 cm | by means of handles on the sliding rails | according to the latest collection |
|               | min. height 30 cm/max.<br>height 220 cm     |                                          |                                    |

## product.pdf.cross-section.headline

You can find further information at leha.at Project-related special designs available on request. All values are manufacturer's specifications, production-related fluctuations are possible. Stand 26.07.2024