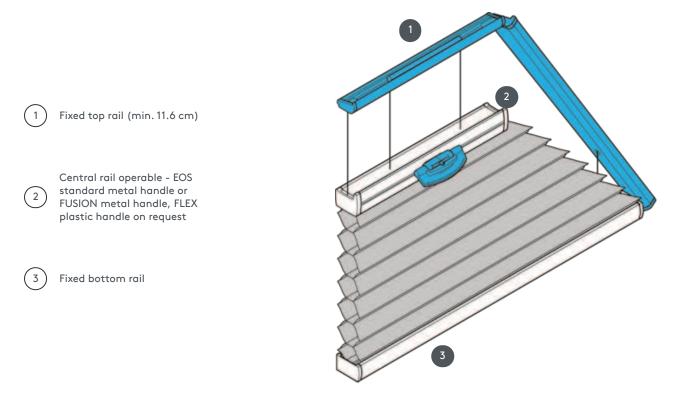

## DUETS DU25SVT1

Braced trapezoidal system with handle control. The system can also be mounted upside down, i.e. the curtain closes from top to bottom.

| mounting type | min./max. mass                              | waiter                            | fabric color                      |
|---------------|---------------------------------------------|-----------------------------------|-----------------------------------|
| screwed       | min. baseline 15 cm/max.<br>baseline 150 cm | With a handle on the central rail | according to the lates collection |
|               | min. height 10 cm/max.<br>height 220 cm     |                                   |                                   |