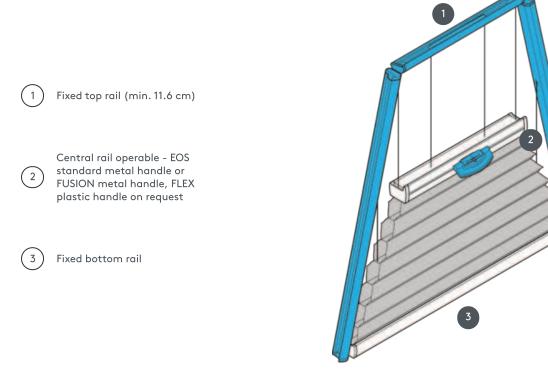

## DUETS DU25SVT2

Braced trapezoidal system with handle control. The system can also be mounted upside down, i.e. the curtain closes from top to bottom.

| mounting type | min./max. mass                              | waiter                            | fabric color                      |
|---------------|---------------------------------------------|-----------------------------------|-----------------------------------|
| screwed       | min. baseline 15 cm/max.<br>baseline 150 cm | With a handle on the central rail | according to the lo<br>collection |
|               | min. height 10 cm/max.<br>height 220 cm     |                                   |                                   |