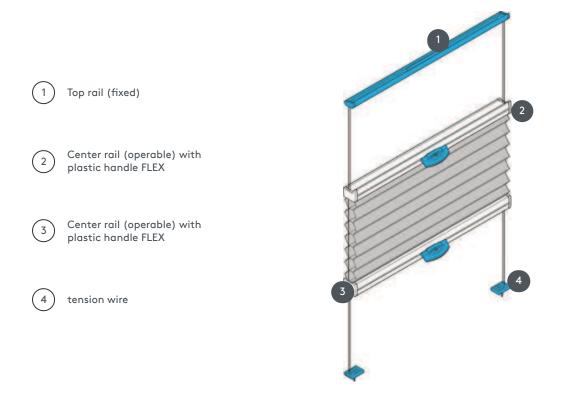

## DUETS DU25DVOU

Duets DVOU for roof windows with tension wires and two handle strips. The system can also be mounted upside down, i.e. the curtain closes from top to bottom.

| mounting type | min./max. mass                        | waiter                                     | fabric color                       |
|---------------|---------------------------------------|--------------------------------------------|------------------------------------|
| screwed       | min. width 15 cm/max.<br>width 120 cm | Control rail with plastic<br>handle (Flex) | according to the latest collection |