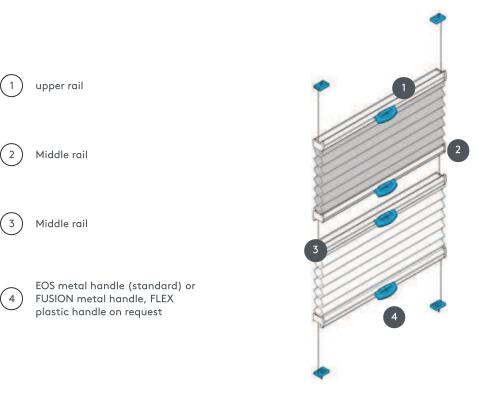

## DUETS DU25VOUTN2

Duets braced, with 4 movable operating rails and 2 hangings e.g. transparent (day) and darkening (night) in one system - the heavier hanging must be attached at the bottom. Suitable for tilt-turn windows and balcony doors.

## mounting type

either screwed or glued

min./max. mass

min. width 25 cm/max. width 120 cm

> min. height 10 cm/max. height 220 cm

max. area 2 m² (per curtain) waiter

by means of grips on the top, middle and bottom rails